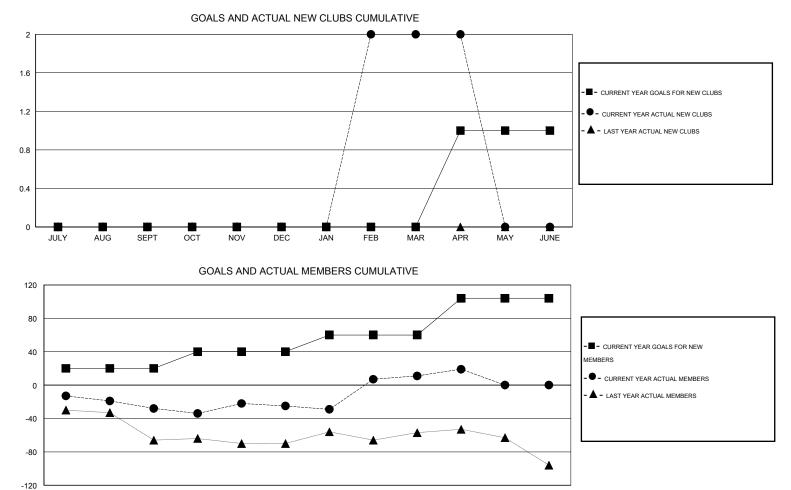

## LOCATION ONTARIO

| -                            |                  | Clubs               |                            | Members                     |                              |                    |                                  |                              |                             |  |  |
|------------------------------|------------------|---------------------|----------------------------|-----------------------------|------------------------------|--------------------|----------------------------------|------------------------------|-----------------------------|--|--|
| RESULTS FOR 2013-2014        |                  |                     |                            |                             | RESULTS FOR 2013-2014        |                    |                                  |                              |                             |  |  |
| QUARTER                      | NEW CLUB<br>GOAL | ACTUAL NEW<br>CLUBS | ACTUAL<br>DROPPED<br>CLUBS | ACTUAL NET<br>GAIN/<br>LOSS | QUARTER                      | NEW MEMBER<br>GOAL | ACTUAL TOTAL<br>MEMBERS<br>ADDED | ACTUAL<br>DROPPED<br>MEMBERS | ACTUAL NET<br>GAIN/<br>LOSS |  |  |
| JULY/AUG/SEPT<br>OCT/NOV/DEC | 0<br>0           | 0<br>0              | 0<br>0                     | 0<br>0                      | JULY/AUG/SEPT<br>OCT/NOV/DEC | 20<br>20           | 29<br>80                         | 57<br>77                     | -28<br>3                    |  |  |
| JAN/FEB/MAR<br>APR/MAY/JUNE  | 0<br>1           | 2<br>0              | 0<br>1                     | 2<br>-1                     | JAN/FEB/MAR<br>APR/MAY/JUNE  | 20<br>44           | 80<br>35                         | 44<br>27                     | 36<br>8                     |  |  |

| <br>JULY | AUG | SEPT | OCT | NOV | DEC | JAN | FEB | MAR | APR | MAY | JUNE |  |
|----------|-----|------|-----|-----|-----|-----|-----|-----|-----|-----|------|--|
|          |     |      |     |     |     |     |     |     |     |     |      |  |